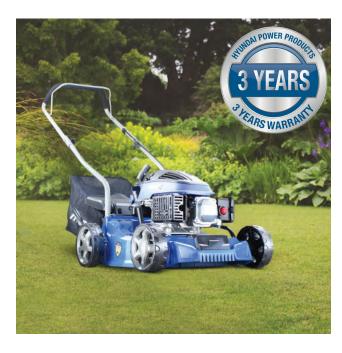

## **HYUNDAI HYM400P**

## 400mm PETROL LAWNMOWER

The HYM400P has a cutting width of 400mm and is powered by a 79cc 4-stroke OHV petrol engine, delivering impressive cutting power, but also low levels of noise and fuel consumption to minimise disruption and keep running costs to a minimum.