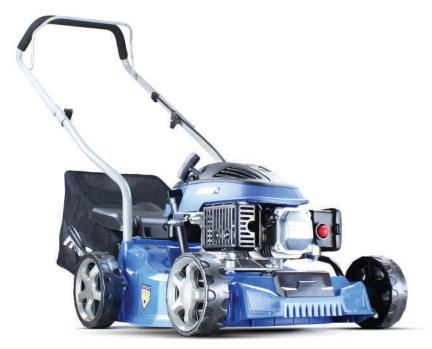

## **HYUNDAI HYM400P**

## 400mm PETROL LAWNMOWER

The HYM400P has a cutting width of 400mm and is powered by a 79cc 4-stroke OHV petrol engine, delivering impressive cutting power, but also low levels of noise and fuel consumption to minimise disruption and keep running costs to a minimum.

| Specification |
|---------------|
|---------------|

| •               |                              |
|-----------------|------------------------------|
| Model           | HYM400P                      |
| Engine Size     | 79cc                         |
| Engine Type     | 4-Stroke OHV Single Cylinder |
| Rated Power     | 1.6kW                        |
| Drive           | Hand Push                    |
| Starting System | Recoil                       |
| Cutting Height  | 25mm-75mm (6 Heights)        |
| Cutting Width   | 400mm / 40cm                 |
| Cutting Options | Cut & Collect                |
| Grass Collector | 40L                          |
| Deck Material   | Polypropylene Rust Free      |
| Dimensions      | 1000 x 510 x 1340mm          |
| Net Weight      | 19kg                         |
|                 |                              |