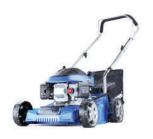

| Specification |
|---------------|
|---------------|

| •               |                              |
|-----------------|------------------------------|
| Model           | HYM400P                      |
| Engine Size     | 79cc                         |
| Engine Type     | 4-Stroke OHV Single Cylinder |
| Rated Power     | 1.6kW                        |
| Drive           | Hand Push                    |
| Starting System | Recoil                       |
| Cutting Height  | 25mm-75mm (6 Heights)        |
| Cutting Width   | 400mm / 40cm                 |
| Cutting Options | Cut & Collect                |
| Grass Collector | 40L                          |
| Deck Material   | Polypropylene Rust Free      |
| Dimensions      | 1000 x 510 x 1340mm          |
| Net Weight      | 19kg                         |
|                 |                              |